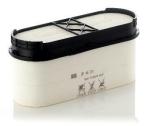

## MANN-FILTER replaces CP 49 001 by C 49 002, CP 50 001 by C 50 004/1 as well as CP 50 002 by C 50 005

In collaboration with the vehicle manufacturer the design of several CP elements has been revised by MANN-FILTER. With this change, the MANN-FILTER equals visual and performance wise the OE filter. In accordance with this change, also the sales designation has been changed:

Until now: CP 49 001

Until now: CP 50 001

Until now: CP 50 002

Successor: C 49 002

Successor: C 50 004/1

Successor: C 50 005

Thanks to the new design the filter is much more appropriate for mounting in narrow installation space and provides an effective handle and abrasion protection. The separated dirt stays safely stored in the inside of the element.