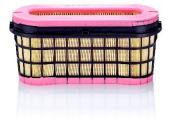

## MANN-FILTER replaces CP 49 001 by C 49 002, CP 50 001 by C 50 004/1 as well as CP 50 002 by C 50 005

In collaboration with the vehicle manufacturer the design of several CP elements has been revised by MANN-FILTER. With this change, the MANN-FILTER equals visual and performance wise the OE filter. In accordance with this change, also the sales designation has been changed:

Until now: CP 49 001

Until now: CP 50 001

Until now: CP 50 002

Successor: C 49 002

Successor: C 50 004/1

Successor: C 50 005

Thanks to the new design the filter is much more appropriate for mounting in narrow installation space and provides an effective handle and abrasion protection. The separated dirt stays safely stored in the inside of the element.

A further advantage is the extremely high separation efficiency combined with a very low pressure drop.