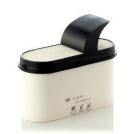

## MANN-FILTER replaces CP 49 001 by C 49 002, CP 50 001 by C 50 004/1 as well as CP 50 002 by C 50 005

In collaboration with the vehicle manufacturer the design of several CP elements has been revised by MANN-FILTER. With this change, the MANN-FILTER equals visual and performance wise the OE filter. In accordance with this change, also the sales designation has been changed:

Until now: CP 49 001

Until now: CP 50 001

Until now: CP 50 002

Successor: C 49 002

Successor: C 50 004/1

Successor: C 50 005

Thanks to the new design the filter is much more appropriate for mounting in narrow installation space and provides an effective handle and abrasion protection. The separated dirt stays safely stored in the inside of the element.