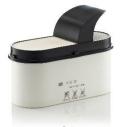

## MANN-FILTER replaces CP 49 001 by C 49 002, CP 50 001 by C 50 004/1 as well as CP 50 002 by C 50 005

In collaboration with the vehicle manufacturer the design of several CP elements has been revised by MANN-FILTER. With this change, the MANN-FILTER equals visual and performance wise the OE filter. In accordance with this change, also the sales designation has been changed:

Until now: CP 49 001

Until now: CP 50 001

Until now: CP 50 002

Successor: C 49 002

Successor: C 50 004/1

Successor: C 50 005

Thanks to the new design the filter is much more appropriate for mounting in narrow installation space and provides an effective handle and abrasion protection. The separated dirt stays safely stored in the inside of the element.